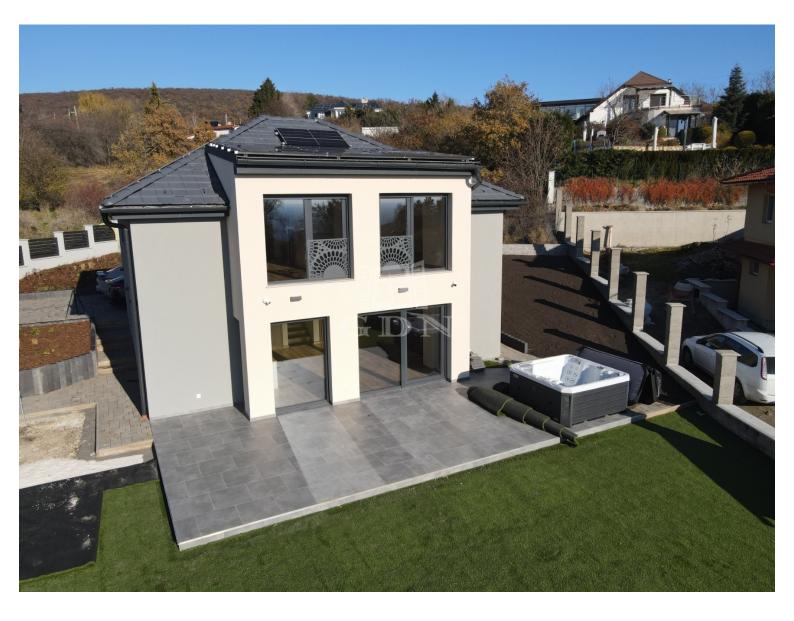

## Szentendre

| 240 000 000 HUF                                                                                                                                                                                                        | ID number           |
|------------------------------------------------------------------------------------------------------------------------------------------------------------------------------------------------------------------------|---------------------|
| Luxury Home for Sale in Szentendre – Modern Technology and Stunning Panorama!                                                                                                                                          | Туре                |
|                                                                                                                                                                                                                        | Space               |
| Located in one of Szentendre's most desirable areas, Gomba Street, this newly built premium-quality home offers a net living space of 122 m <sup>2</sup> , a 45 m <sup>2</sup> terrace, and a 789 m <sup>2</sup> plot. | Balcony/terrace     |
|                                                                                                                                                                                                                        | Rooms               |
| Outstanding Technical Features                                                                                                                                                                                         | Building lot        |
|                                                                                                                                                                                                                        | View                |
| Structure and Insulation                                                                                                                                                                                               | Condition           |
| -30 cm Ytong walls with monolithic reinforced concrete ceiling<br>-Façade: 15 cm graphite EPS insulation<br>-Roof: 30 cm mineral wool insulation<br>-Floor: 10 cm load-bearing insulation                              | Structure           |
|                                                                                                                                                                                                                        | Heating             |
|                                                                                                                                                                                                                        | Parking             |
| Windows and Doors                                                                                                                                                                                                      | American kitchen    |
|                                                                                                                                                                                                                        | Access to the gard  |
| -Triple-glazed, 7-chamber plastic windows<br>-Electric shutters on all windows                                                                                                                                         | Year of constructio |
|                                                                                                                                                                                                                        | Orientation         |
| Energy-Efficient Solutions                                                                                                                                                                                             | Inner height        |
| -Panasonic 12 kW heat pump for underfloor heating and ceiling                                                                                                                                                          |                     |