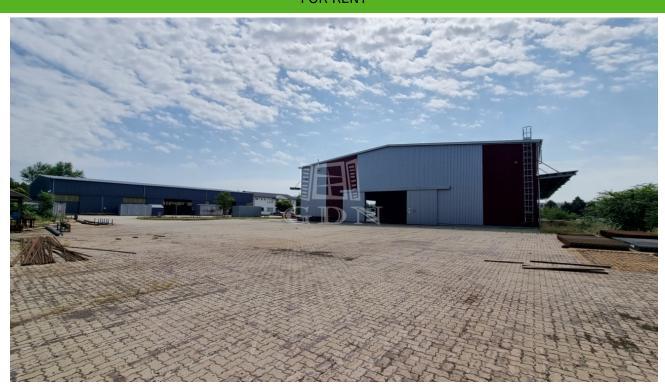

#### 1 051 000 HUF

Bip-004169. Warehouse section with a crane of 876m2 for rent in Sóstó Industrial Park!

The available area is an 876m2 section of an 1100m2 unheated sheet metal warehouse.

Features: > 876m2 (36.5m x 24m)

► 6.3t crane

► Interior height under the crane: 5.3m

▶ Industrial gate size: 7.5m x 4.5m

Ample outdoor storage capacity and parking

► Located in a secure, guarded site

► Reception service from 7 AM to 3:30 PM