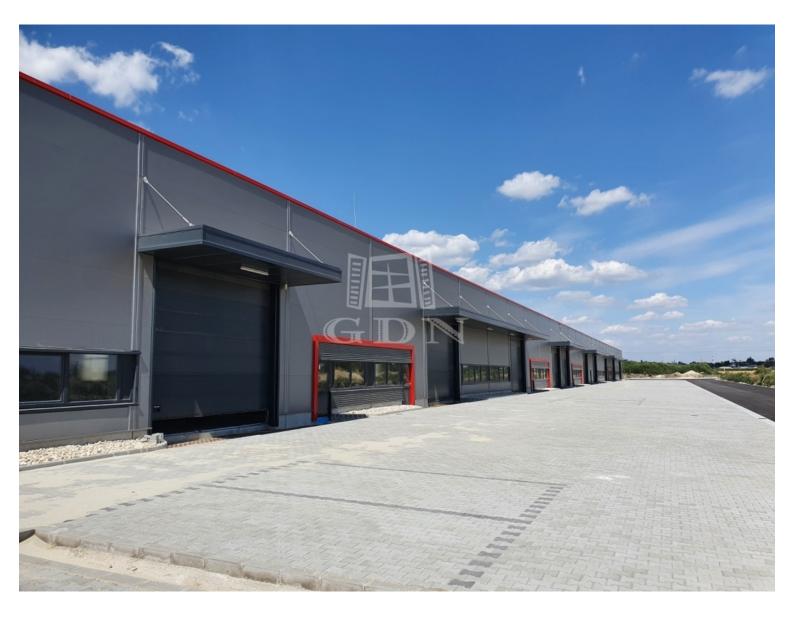

## 459 123 HUF

Located in Székesfehérvár, near the southern exit of M7 highway, newly built warehouses / manufacturing halls of various size are for rent!

Warehouse unit sizes varies from 193 sqm to 1143sqm.

## Features:

- newly built, modern, insulated building
- each warehouse unit has one air-conditioned office and one toilet (expandable on request)
- separate personal entrance for each hall unit
- electric capacity: 3x32 A (expandable!)
- warehouse heating: with gas-powered radiant heating or industrial AC
- 6 7 m internal height

×

- 5t / m2 floor load capacity
- electric industrial doors (5m x 4.5m)

video: https://youtu.be/zwhZCT8KSL4

Warehouse rent: 3.8 - 4.3 EUR +VAT/sqm/month

Office rent: 6.5 EUR +VAT/sqm/month Common cost: 0.87 EUR +VAT/sqm/month