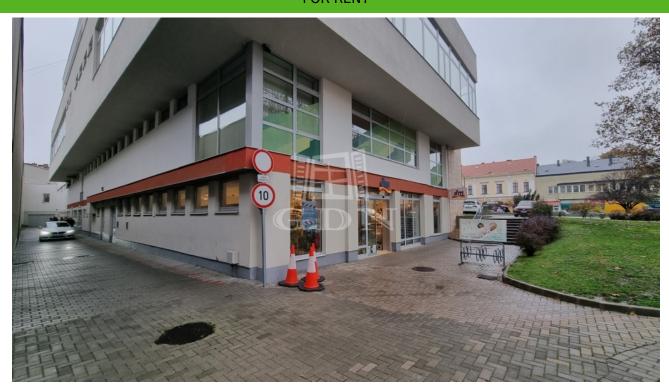

## 2 734 846 HUF

Bip-003706. A 350m2 street-facing commercial space with large display windows is available for rent on the ground floor of the PanoramaOffices building in the center of Székesfehérvár!

The commercial space is located in a prime and busy area, adjacent to the historic downtown. It boasts excellent visibility and advertising value, with significant passing vehicle and pedestrian traffic in front of the property. It is easily accessible by car, public transport, and on foot.

Parking is conveniently available in the new parking garage just a few meters away.

The layout consists of a single 270m2 retail space and an 80m2 rear area that includes service, storage, and social rooms. A service loading corridor with a separate entrance next to the building provides loading facilities.

The commercial space is well-equipped technically (camera system, split air conditioning, district heating with radiators, suspended ceiling with LED lighting, high-quality flooring, photocell automatic door, etc.). Numerous city parking spots and a new parking garage are located nearby. Távírda Street is the city's retail shopping street, with ...